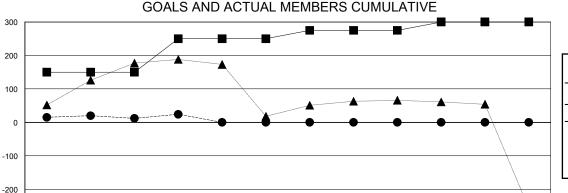

## District 3231A3

**LOCATION INDIA GMT**: **GMT CA** 

| O                     |               |           | 7 till Olt=           |               |                       |                         | 0.000                                              |
|-----------------------|---------------|-----------|-----------------------|---------------|-----------------------|-------------------------|----------------------------------------------------|
| Clubs                 |               |           | Members               |               |                       |                         |                                                    |
| RESULTS FOR 2024-2025 |               |           | RESULTS FOR 2024-2025 |               |                       |                         |                                                    |
| QUARTER               | NEW CLUB GOAL | NEW CLUBS | DROPPED CLUBS         | QUARTER MEMB  | ER GROWTH NET<br>GOAL | MEMBER GROWTH<br>ACTUAL | DROPPED<br>MEMBERS ACTUAL<br>(including transfers) |
| JULY/AUG/SEPT         | 7             | 0         | 3                     | JULY/AUG/SEPT | 150                   | 184                     | 144                                                |
| OCT/NOV/DEC           | 0             | 0         | 0                     | OCT/NOV/DEC   | 100                   | 30                      | 17                                                 |
| JAN/FEB/MAR           | 2             | 0         | 0                     | JAN/FEB/MAR   | 25                    | 0                       | 0                                                  |
| APR/MAY/JUNE          | 1             | 0         | 0                     | APR/MAY/JUNE  | 25                    | 0                       | 0                                                  |

| <ul> <li>■ - MEMBER GROWTH NET GOAL</li> </ul> | - 🔳 - | MEMBER | GROWTH | NET GOAL |
|------------------------------------------------|-------|--------|--------|----------|
|------------------------------------------------|-------|--------|--------|----------|

Results as of: 10/31/2024

- MEMBER GROWTH ACTUAL - LAST YEAR MEMBERSHIP ACTUAL

| DROPPED CLUBS: 3 |     | 48 CLUBS OF 127 ADDED 1<br>NEW MEMBERS |
|------------------|-----|----------------------------------------|
| DROPPED MEMBERS  |     |                                        |
| DECEASED         | 7   | CLICK HERE FOR CUMULA                  |
| CLUB CANCELLED   | 0   | MEMBERSHIP DATA                        |
| OTHER            | 152 |                                        |
| TOTAL            | 159 |                                        |