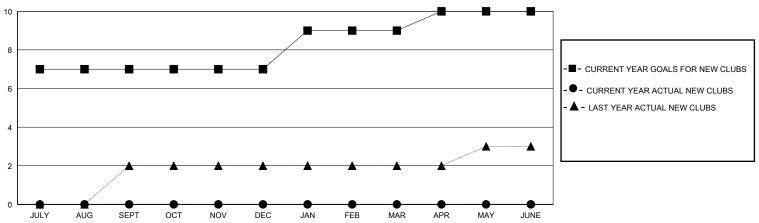

## District 3231A3

**LOCATION INDIA GMT**: **GMT CA** 

| O                     |               |           | 7 till Olt=           |               |                       |                         | 0.000                                              |
|-----------------------|---------------|-----------|-----------------------|---------------|-----------------------|-------------------------|----------------------------------------------------|
| Clubs                 |               |           | Members               |               |                       |                         |                                                    |
| RESULTS FOR 2024-2025 |               |           | RESULTS FOR 2024-2025 |               |                       |                         |                                                    |
| QUARTER               | NEW CLUB GOAL | NEW CLUBS | DROPPED CLUBS         | QUARTER MEMB  | ER GROWTH NET<br>GOAL | MEMBER GROWTH<br>ACTUAL | DROPPED<br>MEMBERS ACTUAL<br>(including transfers) |
| JULY/AUG/SEPT         | 7             | 0         | 3                     | JULY/AUG/SEPT | 150                   | 184                     | 144                                                |
| OCT/NOV/DEC           | 0             | 0         | 0                     | OCT/NOV/DEC   | 100                   | 30                      | 17                                                 |
| JAN/FEB/MAR           | 2             | 0         | 0                     | JAN/FEB/MAR   | 25                    | 0                       | 0                                                  |
| APR/MAY/JUNE          | 1             | 0         | 0                     | APR/MAY/JUNE  | 25                    | 0                       | 0                                                  |